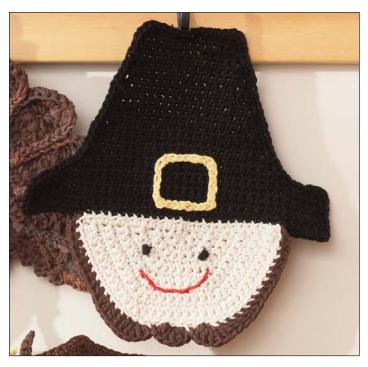

# LILY® SUGAR'N CREAM PILGRIM DISHCLOTH (TO CROCHET)

**MEASUREMENTS:** Approx 10<sup>1</sup>/<sub>2</sub> ins [26.5 cm] tall.

**Next row:** Ch 1. 1 sc in each sc across. **Do not** turn. Working along straight top edge, work 24 sc evenly across. Join A with sl st to first sc.

**Beard: 1st row:** With A, ch 2. Working in back loops only, 1 hdc in each of next 9 sc. 1 dc in each of next 4 sc. 5 dc in next sc. \*Miss next sc. Sl st in next sc. Miss next sc. 5 dc in next sc. Rep from \* once more. 1 dc in each of next 4 sc. 1 hdc in each of next 10 sc. Break A. Join B.

#### **HAT**

**1st row:** With B, ch 6. 1 sc in 2nd ch from hook. 1 sc in each of next 4 ch. 1 sc in side of next hdc. Working in back loops only, 1 sc in each of next 24 sc. 1 sc in side of next hdc. Turn.

#### Golden Buckle

With C, ch 28. Join with sl st to first ch. Fasten off. Sew Buckle into square shape on front of Hat as shown in picture.

# **FINISHING**

With B, embroider eyes. With red yarn, embroider mouth.